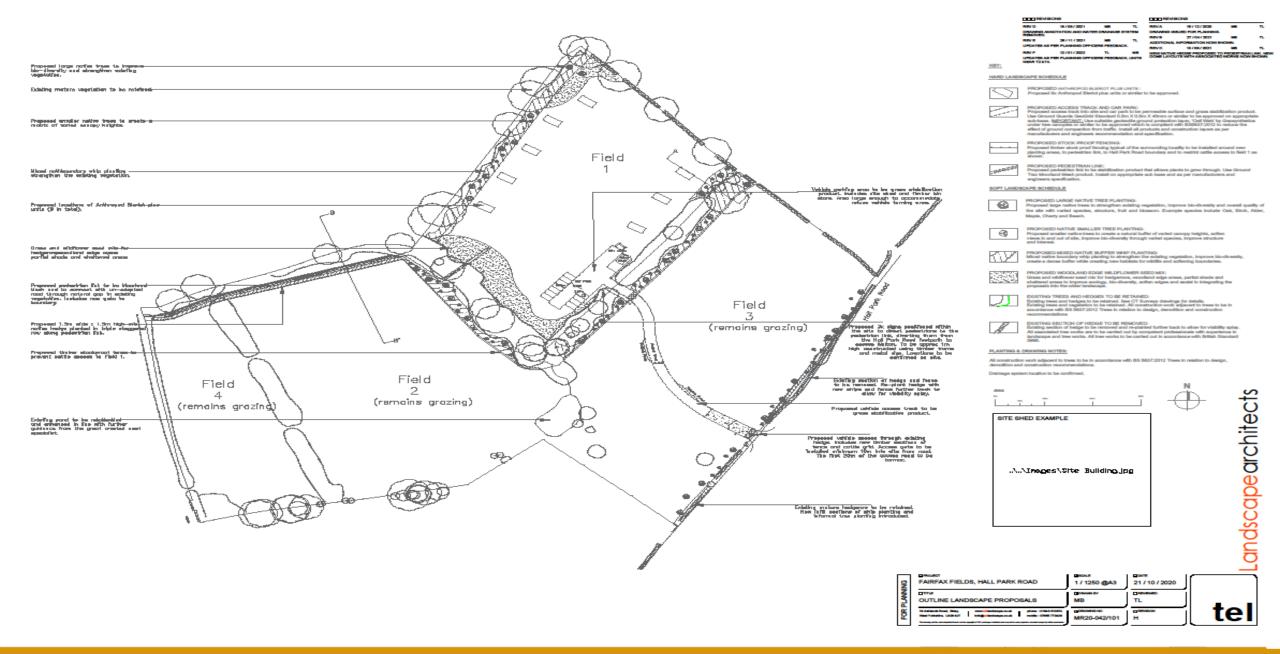

Section B-D' Showing proposed Anthropod Bisnot plus units and landacape treatments to strengthen the existing vegetation and author views.

WS Planning 1 Upper Mills View Meltham HD9 5AB 07551 922449

| LAND AT HALL PARK ROAD, WALTON |                                      |
|--------------------------------|--------------------------------------|
| DATE                           | 12/08/2022                           |
| PLAN                           | Proposed Layout showing Drainage and |
|                                | Tree Protection Plan Overlay         |
| SCALE                          | 1:1.000 @ A2                         |