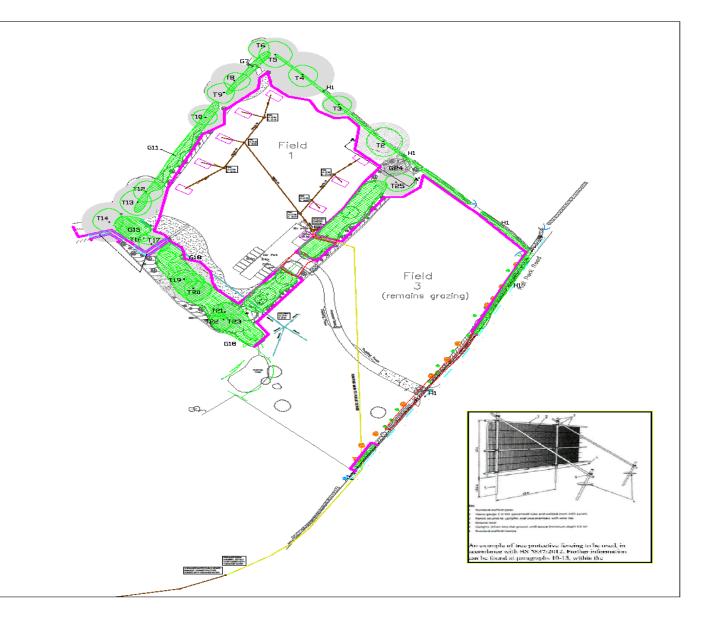

Section B-D' Showing proposed Anthropod Bisnot plus units and landacape treatments to strengthen the existing vegetation and author views.

WS Planning 1 Upper Mills View Meltham HD9 5AB 07551 922449

| LAND AT HALL PARK ROAD, WALTON |                                      |
|--------------------------------|--------------------------------------|
| DATE                           | 12/08/2022                           |
| PLAN                           | Proposed Layout showing Drainage and |
|                                | Tree Protection Plan Overlay         |
| SCALE                          | 1:1.000 @ A2                         |