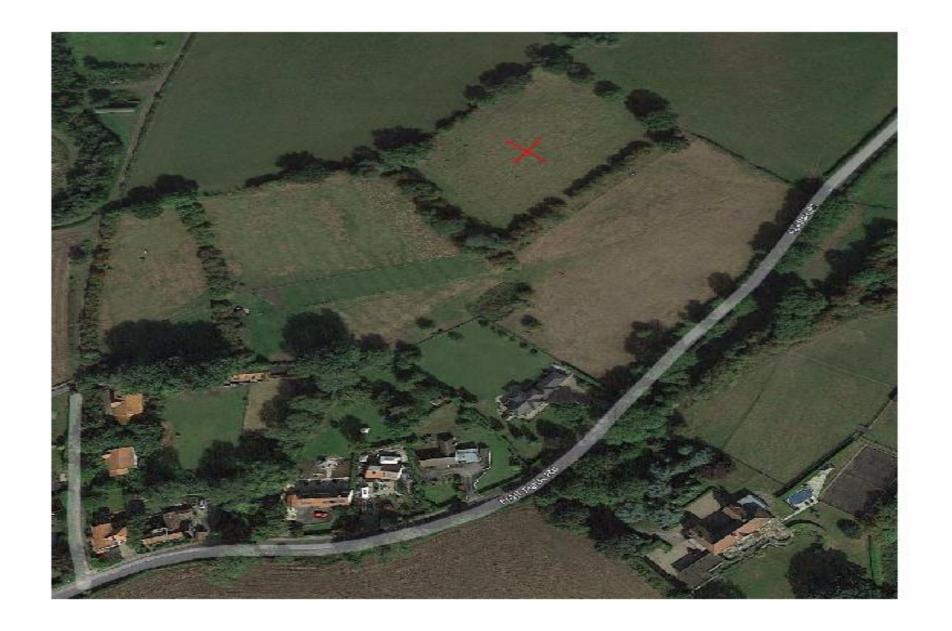

## **APPLICATION:**

**PROPOSAL:** Change of use of land for the siting of 8No. glamping units for holiday use, storage building and ancillary works including a new access road

ADDRESS: Land off Hall Park Road, Walton, Wetherby, LS22