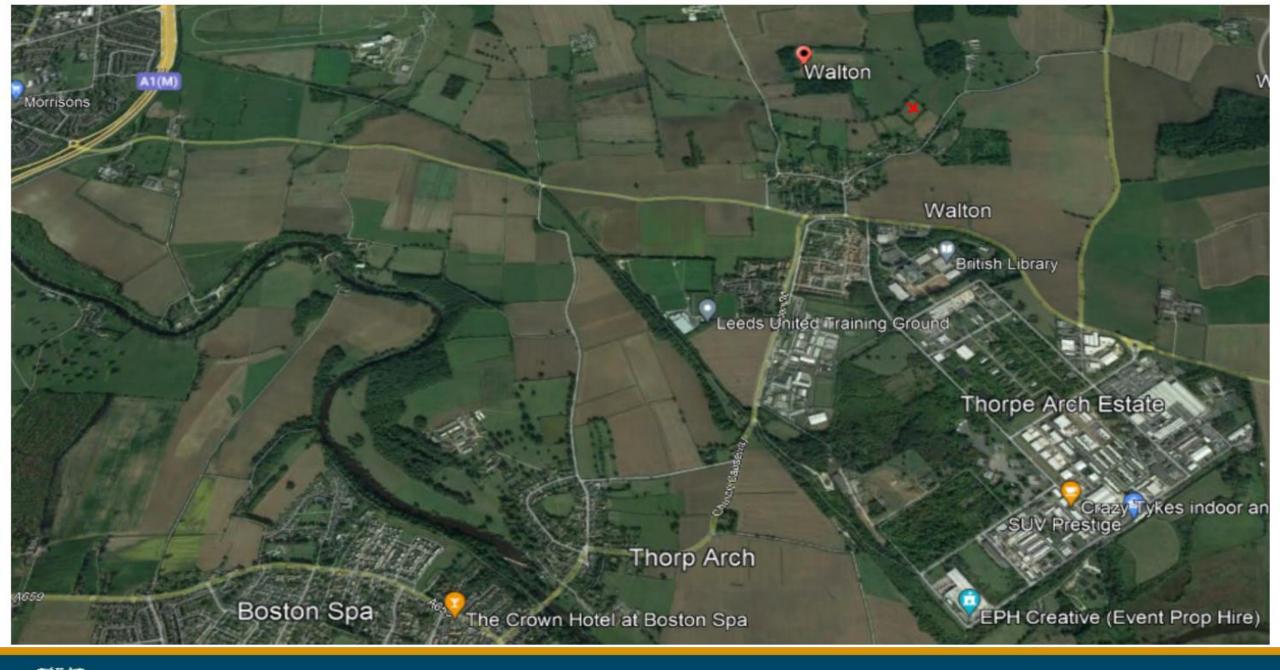

## **APPLICATION:**

**PROPOSAL:** Change of use of land for the siting of 8No. glamping units for holiday use, storage building and ancillary works including a new access road

ADDRESS: Land off Hall Park Road, Walton, Wetherby, LS22