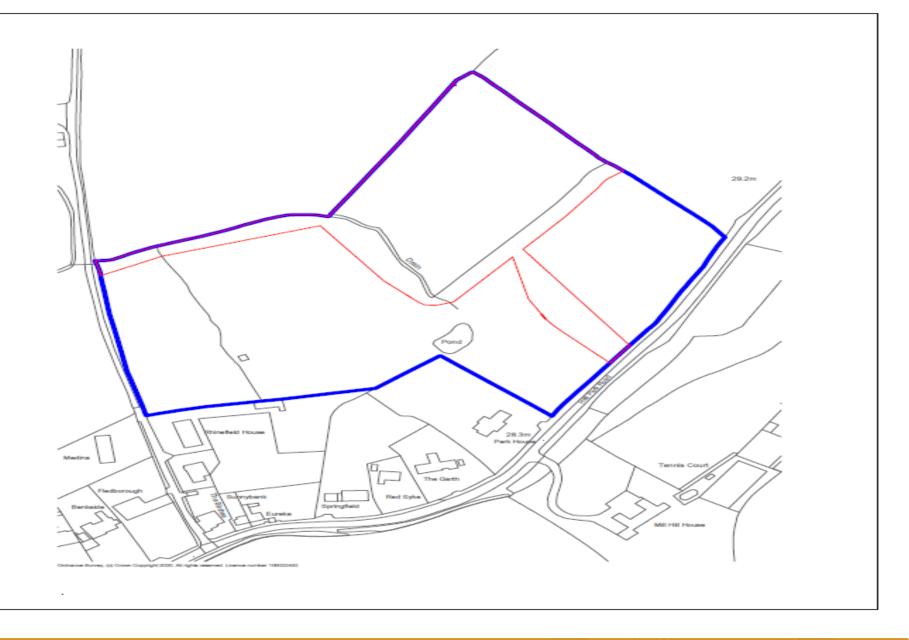

WS Planning 1 Upper Mills View Meltham HD9 5AB 07551 922449

DATE 01/12/2021
PLAN Site Boundary and Location Plan Rev 1
SCALE 1:2,500 @ A4

Off-grid service elements (ELe Specification B) Bleriot Plus Air BPN0070G