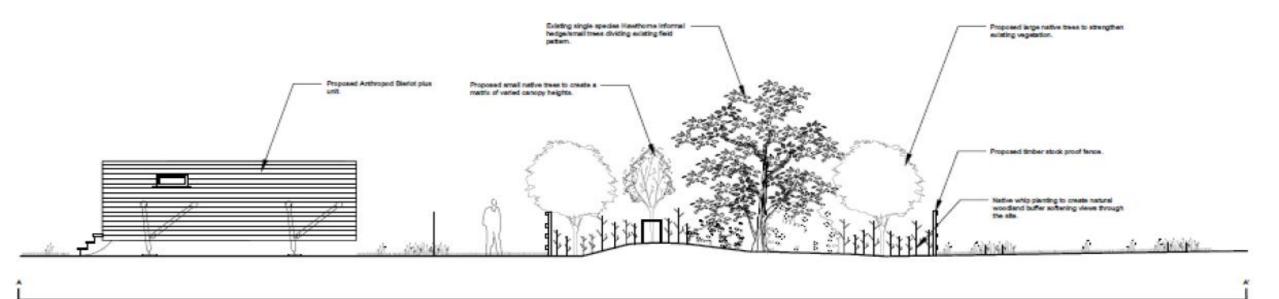

Section B-D' Showing proposed Anthropod Bisnot plus units and landacape treatments to strengthen the existing vegetation and author views.

WS Planning 1 Upper Mills View Meltham HD9 5AB 07551 922449

| LAND AT HALL PARK ROAD, WALTON |                                      |
|--------------------------------|--------------------------------------|
| DATE                           | 12/08/2022                           |
| PLAN                           | Proposed Layout showing Drainage and |
|                                | Tree Protection Plan Overlay         |
| SCALE                          | 1:1.000 @ A2                         |