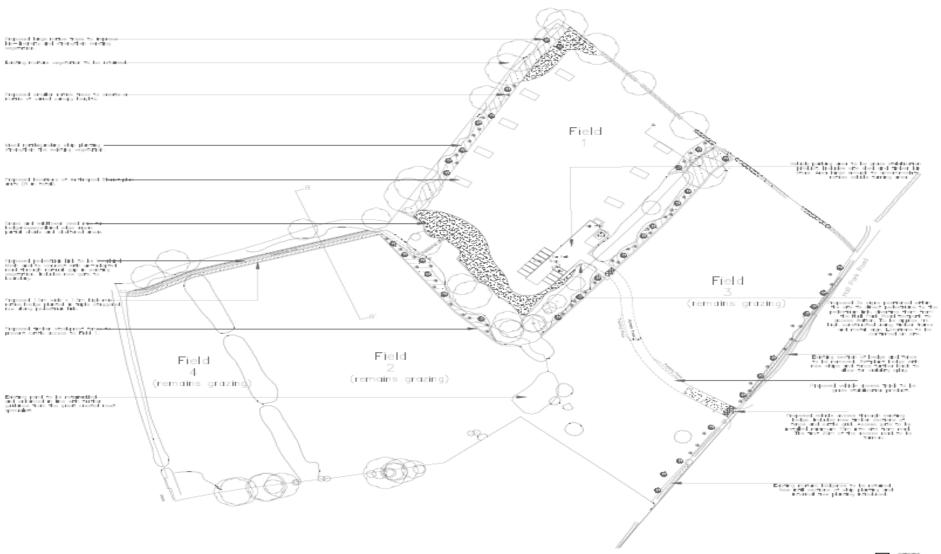

Section B-D' Showing proposed Anthropod Bisnot plus units and landacape treatments to strengthen the existing vegetation and author views.

WS Planning 1 Upper Mills View Meltham HD9 5AB 07551 922449

| LAND AT HALL PARK ROAD, WALTON |                                      |
|--------------------------------|--------------------------------------|
| DATE                           | 12/08/2022                           |
| PLAN                           | Proposed Layout showing Drainage and |
|                                | Tree Protection Plan Overlay         |
| SCALE                          | 1:1.000 @ A2                         |