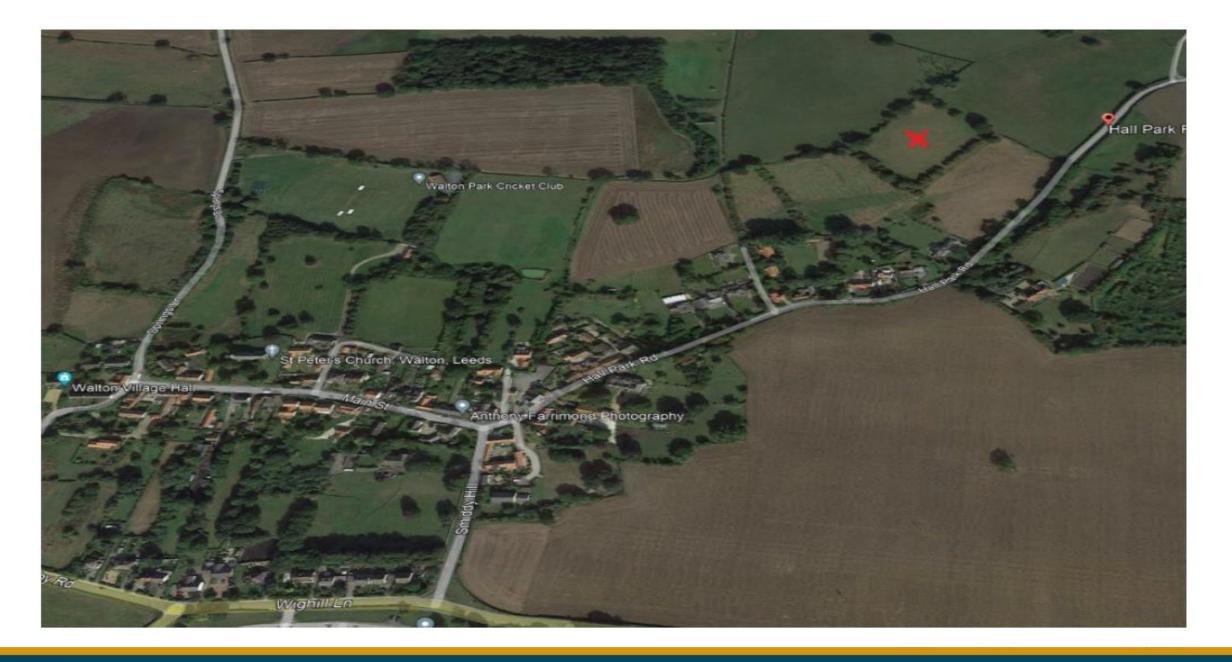

## **APPLICATION:**

**PROPOSAL:** Change of use of land for the siting of 8No. glamping units for holiday use, storage building and ancillary works including a new access road

ADDRESS: Land off Hall Park Road, Walton, Wetherby, LS22